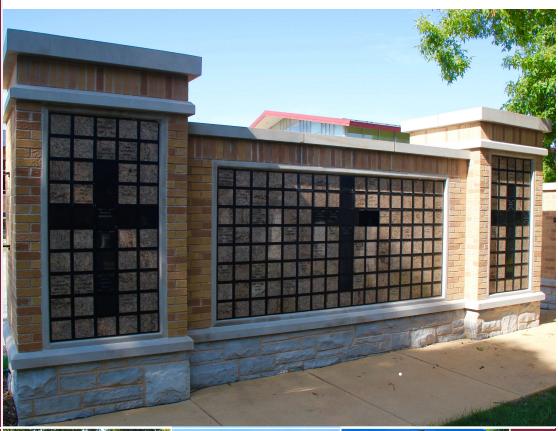

## Select The Columbarium At St. Mary Parish.

Choose your final resting place in Phase One of The Columbarium (pictured above) or in the recently introduced Phase Two. The look of the cemetery has been enhanced with maintenance free landscaping. Niches are available to St. Mary parishioners, family & friends.

The Columbarium. A Place of Prayer and Remembrance.