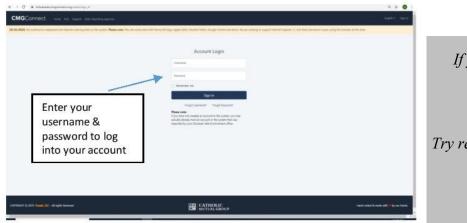

## **Logging Into Your Account**

Please go to www.cmgconnect.org to log into your CMG Connect Account to complete the Social Media & Digital Communication Policy acknowledgment curriculum.

| C  Indexuse conjectures                                                                                                                                                                                                                                                                                                                                                                                                                                                                                                                                                                                                                                                                                                                                                                                                                                                                                                                                                                                                                                                                                                                                                                                                                                                                                                                                                                                                                                                                                                                                                                                                              | 9. <u>9.</u><br>Degeler                                                                                                                                                                                                                                                                                                                                |
|--------------------------------------------------------------------------------------------------------------------------------------------------------------------------------------------------------------------------------------------------------------------------------------------------------------------------------------------------------------------------------------------------------------------------------------------------------------------------------------------------------------------------------------------------------------------------------------------------------------------------------------------------------------------------------------------------------------------------------------------------------------------------------------------------------------------------------------------------------------------------------------------------------------------------------------------------------------------------------------------------------------------------------------------------------------------------------------------------------------------------------------------------------------------------------------------------------------------------------------------------------------------------------------------------------------------------------------------------------------------------------------------------------------------------------------------------------------------------------------------------------------------------------------------------------------------------------------------------------------------------------------|--------------------------------------------------------------------------------------------------------------------------------------------------------------------------------------------------------------------------------------------------------------------------------------------------------------------------------------------------------|
| 18.2021 the centrus to replanet new factors and log fairs to the gatern Rease water The life works best with Monach Edge Agein Julies Mon                                                                                                                                                                                                                                                                                                                                                                                                                                                                                                                                                                                                                                                                                                                                                                                                                                                                                                                                                                                                                                                                                                                                                                                                                                                                                                                                                                                                                                                                                            |                                                                                                                                                                                                                                                                                                                                                        |
| Archdiocese Of Milwaukee                                                                                                                                                                                                                                                                                                                                                                                                                                                                                                                                                                                                                                                                                                                                                                                                                                                                                                                                                                                                                                                                                                                                                                                                                                                                                                                                                                                                                                                                                                                                                                                                             | Existing Accounts                                                                                                                                                                                                                                                                                                                                      |
| Societaries                                                                                                                                                                                                                                                                                                                                                                                                                                                                                                                                                                                                                                                                                                                                                                                                                                                                                                                                                                                                                                                                                                                                                                                                                                                                                                                                                                                                                                                                                                                                                                                                                          | Do you have an account of an you bent hered to sign up for a new one. Out the "Sign of future in the speer right because of the sension. Otherwesk<br>register for a new account balance.<br>Sign in                                                                                                                                                   |
| Welcome to DMG Cannett                                                                                                                                                                                                                                                                                                                                                                                                                                                                                                                                                                                                                                                                                                                                                                                                                                                                                                                                                                                                                                                                                                                                                                                                                                                                                                                                                                                                                                                                                                                                                                                                               | Register for a New Account                                                                                                                                                                                                                                                                                                                             |
| The Archdiocese of Milwaukee                                                                                                                                                                                                                                                                                                                                                                                                                                                                                                                                                                                                                                                                                                                                                                                                                                                                                                                                                                                                                                                                                                                                                                                                                                                                                                                                                                                                                                                                                                                                                                                                         | line lines states                                                                                                                                                                                                                                                                                                                                      |
| Subgaunting All of God's Family - Safe Environment Education Ordenate Driving School Safer | tere parte e la construcción e la construcción de la construcción de la construcción de la construcción de la c<br>Texture construcción de la constru-<br>tere construcción de la construcción |
| This new system will help walk you through training requirements for your organization.                                                                                                                                                                                                                                                                                                                                                                                                                                                                                                                                                                                                                                                                                                                                                                                                                                                                                                                                                                                                                                                                                                                                                                                                                                                                                                                                                                                                                                                                                                                                              | form:                                                                                                                                                                                                                                                                                                                                                  |
| If you have done biology in the past and you up a safe environment account, you will use that same username and password. Hence click the "Sign in tab in the top right correct this screen."                                                                                                                                                                                                                                                                                                                                                                                                                                                                                                                                                                                                                                                                                                                                                                                                                                                                                                                                                                                                                                                                                                                                                                                                                                                                                                                                                                                                                                        | Herry Franced : Franced :                                                                                                                                                                                                                                                                                                                              |
| If you are new to training please set up an account. You will be asked to complete all tequined boses.                                                                                                                                                                                                                                                                                                                                                                                                                                                                                                                                                                                                                                                                                                                                                                                                                                                                                                                                                                                                                                                                                                                                                                                                                                                                                                                                                                                                                                                                                                                               |                                                                                                                                                                                                                                                                                                                                                        |
|                                                                                                                                                                                                                                                                                                                                                                                                                                                                                                                                                                                                                                                                                                                                                                                                                                                                                                                                                                                                                                                                                                                                                                                                                                                                                                                                                                                                                                                                                                                                                                                                                                      | Twist Step                                                                                                                                                                                                                                                                                                                                             |
|                                                                                                                                                                                                                                                                                                                                                                                                                                                                                                                                                                                                                                                                                                                                                                                                                                                                                                                                                                                                                                                                                                                                                                                                                                                                                                                                                                                                                                                                                                                                                                                                                                      |                                                                                                                                                                                                                                                                                                                                                        |
| SPREAT C 2019 Fault LLC-All right Reserved                                                                                                                                                                                                                                                                                                                                                                                                                                                                                                                                                                                                                                                                                                                                                                                                                                                                                                                                                                                                                                                                                                                                                                                                                                                                                                                                                                                                                                                                                                                                                                                           | CATHOLIC Instruction A made with the by our                                                                                                                                                                                                                                                                                                            |

Please click on either Sign In button.

If you have ever completed live training, you already have an account.

Do NOT create a new account. Try recovering your password with your email.

> If this is unsuccessful, contact SafeEnvironment@stmaryhc.org.

Enter your username

. If you have never logged into your CMG Connect account, you

Enter your password may select Forgot Password or contact your parish/school safe environment coordinator for assistance with your login information.