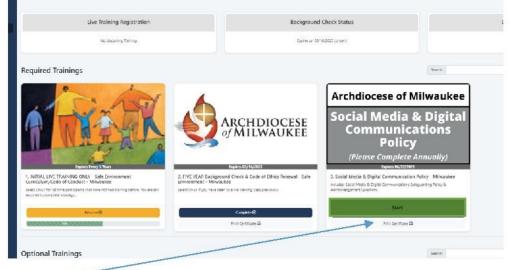

## Completing the 3. Social Media & Digital Communication Policy Curriculum

Once you have successfully logged into your account you will see your main screen with your training information.

Click Start to review the policy and to sign the acknowledgement.